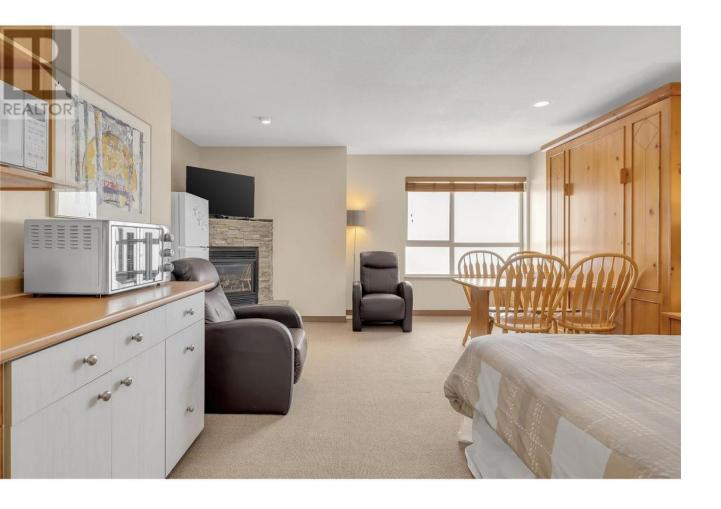

## 5340 Big White Road 326 Big White British Columbia

\$199,000

Welcome to your cozy retreat nestled in the heart of Big White Ski Resort! This top-floor, south-facing condo boasts one of the largest studio units available at the prestigious Inn at Big White. With sleeping arrangements for up to four guests, it's the perfect haven for families, friends, or couples seeking both comfort and convenience. The open layout seamlessly connects the living, dining, and sleeping areas, maximizing both space and functionality. After a day of skiing or exploring the mountain, soothe your muscles in the rejuvenating hot tub or take a refreshing dip in the pool, both conveniently located within the building. For added convenience, the underground parkade ensures hassle-free parking, while the proximity to the Village, Gondola, and ski runs means you're never far from the action. Whether you're seeking relaxation, adventure, or a bit of both, this charming condo at the Inn at Big White promises an unforgettable mountain getaway. Embrace the beauty of British Columbia's renowned ski resort and make memories to last a lifetime. (id:6769)

Dining room 9'3" x 6'1" 4pc Bathroom 7'9" x 8'3" Kitchen 5'1" x 9'7" Living room 26'0" x 15'0"

Originally Listed by: Sotheby's International Realty Canada

http://www.joanwolf.ca/

Royal