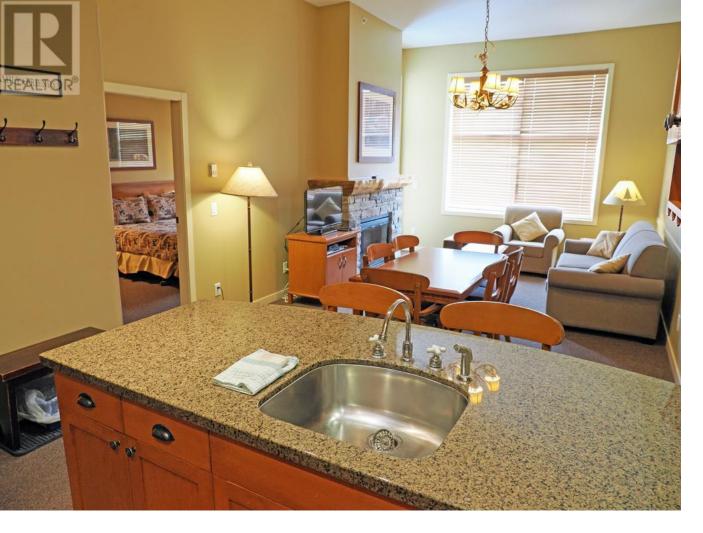

## 255 Feathertop Way 327 Big White British Columbia

Sundance is located right next to the Bullet chairlift and offers great amenities for the while family. This top floor unit has perfect views of the valley from every room and the deck. The unit is bright all day from morning til night and enjoys epic views of the Monashee mountain range. The building enjoys an outdoor pool with a slide, and two outdoor hot tubs. Inside there is a gym, movie theatre, kids room and steam room. There is also an adult lounge with a pool table. All the amenities with an affordable strata fee makes Sundance an attractive place to be at Big White. You also have the flexibility of locking of the suite and enjoying the unit as a one bedroom and a separate suite. Or you can open it up to make one large unit and for many people the flexibility is very appealing. GST is applicable. 2 pets allowed per unit. (id:6769)