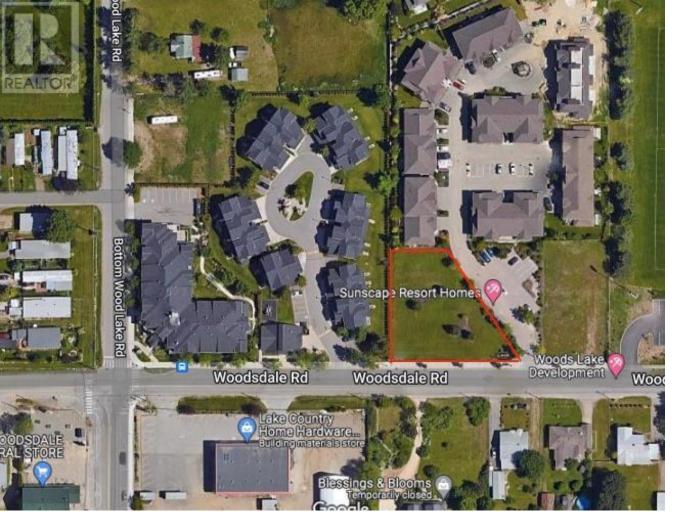

## 3318 Woodsdale Road Lake Country British Columbia

\$1,275,000

If location is the key to buying great Real Estate, you won't find a better offering in all of Lake Country. At 0.48 acres and adjacent to Beasley Park and a mere minute stroll to the beaches of Woods Lake, the possibilities are endless. Plans in palace for an 8-Townhome development or treat it as a clean slate and design/build your own vision. Walk to the rail trail, school, shopping and restaurants or just a 10 minute drive to YLW, UBCO, golf or Lake Okanagan. Silver Star or Big White are under an hour. Explore this opportunity and see if it works for you! (id:6769)