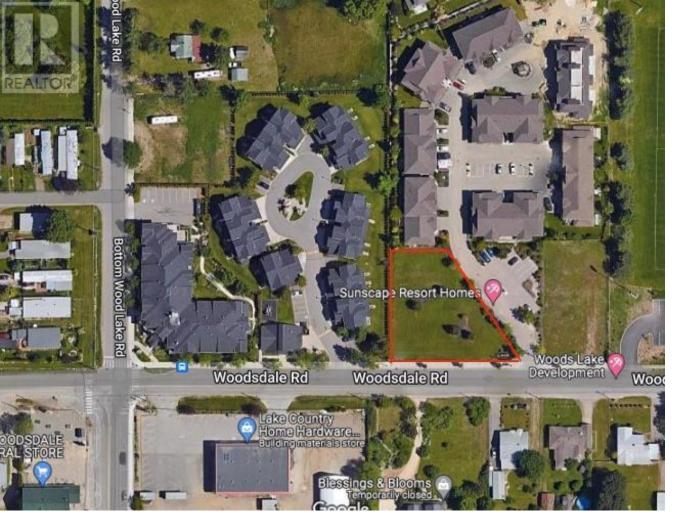

## 3318 Woodsdale Road Lake Country British Columbia

If location is key to exceptional real estate, look no further than this prime offering in Lake Country. Spanning 0.48 acres and adjacent to Beasley Park, this property is just a minute's stroll from the serene beaches of Woods Lake, presenting endless possibilities. Whether you choose to move forward with the existing plans for an 8-townhome development or prefer to start fresh with your own design and vision, the choice is yours. Enjoy easy access to the rail trail, schools, shopping, and dining, all within walking distance. Plus, you're just a 10-minute drive from YLW, UBCO, golf courses, and Lake Okanagan. For winter sports enthusiasts, Silver Star and Big White are both under an hour away. Explore this incredible opportunity and see if it's the perfect fit for you! (id:6769)