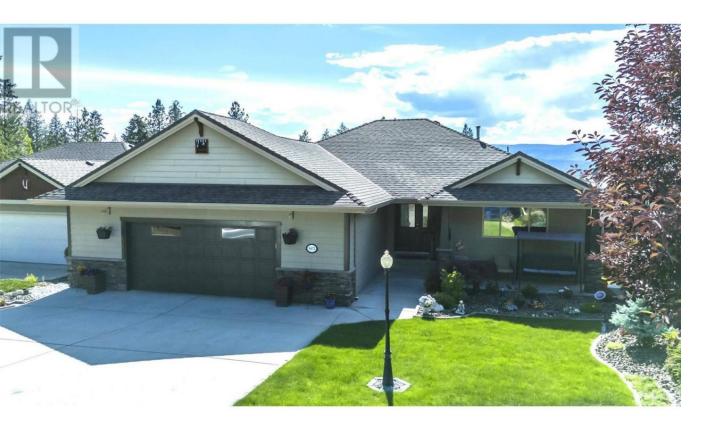

## 3472 Camelback Drive Kelowna British Columbia

\$1,079,000

Updated 3 bed, 3 bath home in the quiet community of Sunset Ranch. This home has an updated modern kitchen with quartz counter tops, lots of storage and a large island. Perfect for entertaining. The partially covered deck off the living room takes in valley and mountain view. The lower level has been updated as well with laminate flooring, climatized wine room, wet bar and more! A cozy bedroom and full bathroom is a great place for guests or an office. The yard is spacious and has been fully landscape and easy to care for. Also...this home has an oversized garage...perfect for tools, bikes and more. This immaculate home is a must see. Pets: 2 dogs or 2 cats or one of each (id:6769)