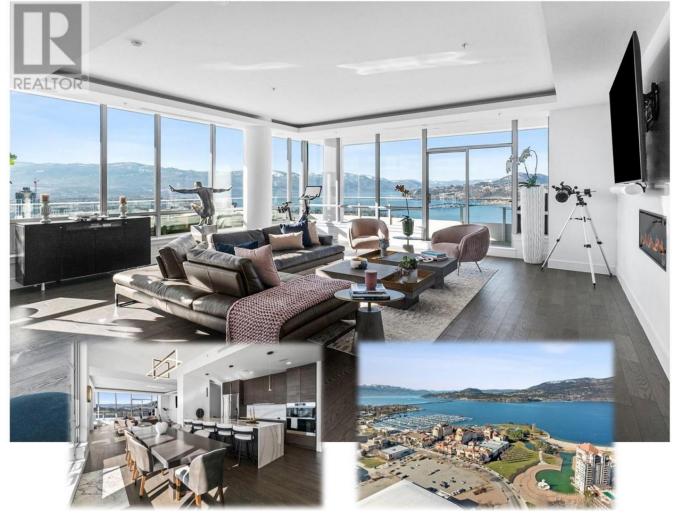

## 1191 Sunset Drive 3501 Kelowna British Columbia

\$3,394,900

Discover the pinnacle of luxury living in an exquisite sub-penthouse in the heart of Kelowna's vibrant waterfront district. This stunning residence within the prestigious ONE Water Street development offers unparalleled panoramic views of Okanagan Lake, the city, and the surrounding mountains. Spanning an impressive 2,607 square feet, this 2 bedroom plus den, 3 bathroom property is a testament to sophisticated design and modern luxury. The open-concept living space is adorned with upscale finishes, featuring a contrasting light and dark colour palette. The gourmet kitchen is equipped with top-of-the-line appliances, including a Sub-Zero refrigerator and dual-zoned wine cooler, Dacor cooktop, and wall ovens. The 1000+ sq. ft. terrace invites you to bask in the natural beauty of the Okanagan, with the sun glimmering on the lake, providing a serene backdrop for entertaining or private enjoyment. The SMART home package allows seamless control over audio, blinds and lighting. Residents of ONE Water Street are granted exclusive access to The Bench, an unparalleled amenity space that includes two pools, a hot tub, an outdoor lounge with fire pits, a well-equipped gym with a yoga/pilates studio, a lounge area, a business center, a pickleball court, a pet-friendly park, and guest suites for visiting friends and family. Over \$100,000 in upgrades installed. Every detail has been carefully curated to offer an exceptional living experience in one of Kelowna's most coveted communities. (id:6769)