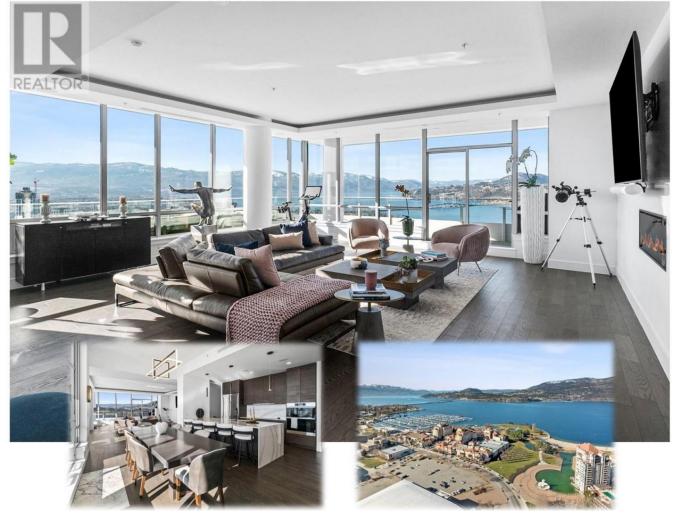

## 1191 Sunset Drive 3501 Kelowna British Columbia

\$3,394,900

Discover the pinnacle of luxury living in an exquisite sub-penthouse in the heart of Kelowna's vibrant waterfront district. This stunning residence within the prestigious ONE Water Street development offers unparalleled panoramic views of Okanagan Lake, the city, and the surrounding mountains. Spanning an impressive 2,661 square feet, this 2 bedroom plus den, 3 bathroom property is a testament to sophisticated design and modern luxury. The open-concept living space is adorned with upscale finishes, featuring a contrasting light and dark colour palette. The gourmet kitchen is equipped with top-of-the-line appliances, including a Sub-Zero refrigerator and dual-zoned wine cooler, Dacor cooktop, and wall ovens. The 1000+ sq. ft. terrace invites you to bask in the natural beauty of the Okanagan, with the sun glimmering on the lake, providing a serene backdrop for entertaining or private enjoyment. The SMART home package allows seamless control over audio, blinds and lighting. Residents of ONE Water Street are granted exclusive access to The Bench, an unparalleled amenity space that includes two pools, a hot tub, an outdoor lounge with fire pits, a well-equipped gym with a yoga/pilates studio, a lounge area, a business center, a pickleball court, a pet-friendly park, and guest suites for visiting friends and family. Over \$100,000 in upgrades installed. Every detail has been carefully curated to offer an exceptional living experience in one of Kelowna's most coveted communities. (id:6769)