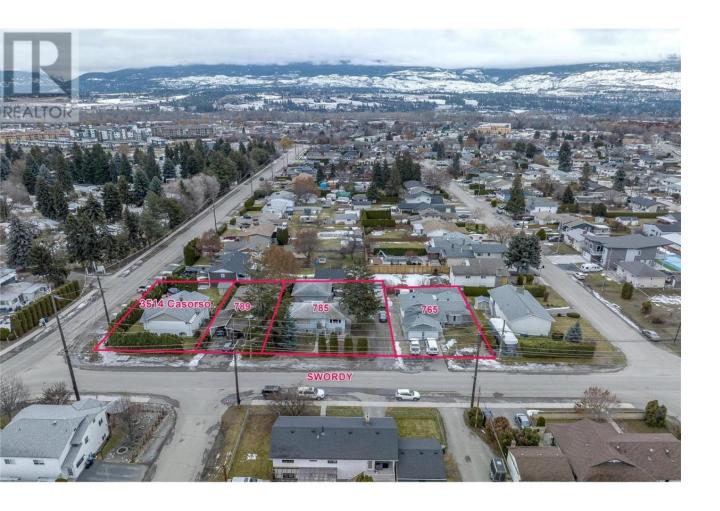

## 3514 Casorso and 789,785,765 Swordy Road Kelowna British Columbia

\$5,985,000

DEVELOPMENT OR INVESTMENT OPPORTUNITY! Prime Lower Mission location steps to Lake. Land assembly- contingent on sale of all 4 homes, 789(\$1.282m), 785(\$1.881M), 765(\$1.453m) Swordy Rd and 3514(\$1.368m) Casorso Rd. The 2040 OCP designation is a core neighborhood C-NHD and the property is also situated close to a Transit Supportive Corridor (TSC) City supports max density Multi family 3 storeys. Total of 4 homes 257ft x 120ft(depth). Total 0.70 Acres (30,492ft?). Good holding property too as all homes in great condition for rentals and 785 and 789 both have basement suites. Located close to Okanagan Lake and numerous beaches. This central location in the Lower Mission provides easy access to transportation and minutes away from many amenities including Mission Park shopping centre, gyms, restaurants, grocery stores, schools, hospital and more. Measurements are approximate, please confirm if important. 4 lots priced on lot sizes 3514 Casorso (MLS 10267898) \$1.520M / 789 Swordy (MLS 10267922) 1.425M / 785 Swordy (MLS 10267926) 2.090M / 765 Swordy (MLS 10267923) 1.615M Measurements are approximate, please confirm if important. (id:6769) Listing Presented By: