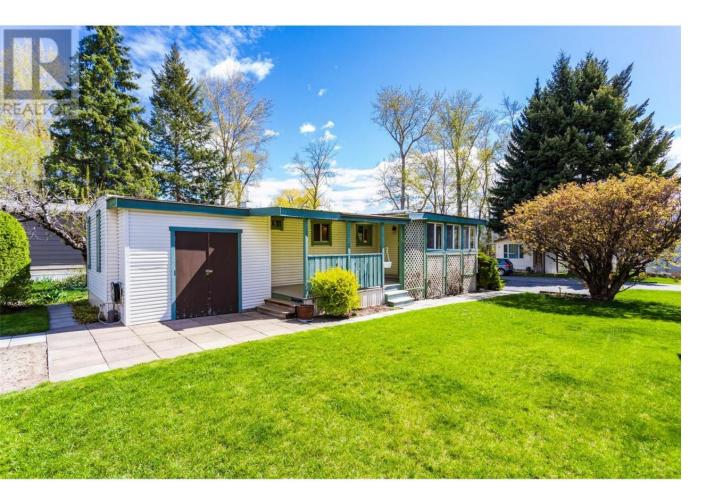

## 1881 Boucherie Road 36 Westbank British Columbia

\$125,000

Best Value For Money. Why Rent when you can own one of the most affordable homes in the Okanagan. This well-maintained cozy 2 bed, 1 bath home boasts numerous updates and improvements, including a high efficiency Furnace and Hot water tank installed in 2020, Electrical CSA update in 2023, fully drywalled interior, and a new 168 sq/ft workshop in the backyard. Situated in a serene 55+ park, this property offers a peaceful retreat for those looking to simplify life while still enjoying privacy, gardening, and leisurely walks to nearby beaches and wineries. Convenient access to the bus stop and local amenities make daily activities effortless. Watch breathtaking sunsets from the covered deck and relish in all that the Okanagan region has to offer. No pets allowed. Cash or credit line payment only. Prospective buyers are advised to check their credit score before requesting a showing. Quick Possession available (id:6769)