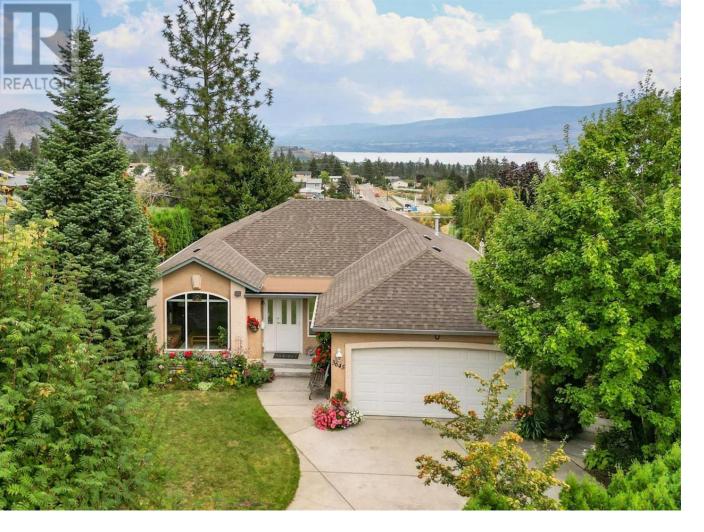

## 3645 Walnut Glen Drive West Kelowna British Columbia

\$974,900

Welcome to Your Private Oasis at Walnut Glen Estates! Discover this hidden gem, a meticulously cared-for walkout rancher nestled in a tranquil off-street location near the end of a cul-de-sac. This spectacular 4-bedroom, 3-bathroom home boasts stunning lake views and offers a unique blend of serenity and convenience. Step into the spacious living room, where vaulted ceiling, a natural gas fireplace, and gleaming hardwood floors create an inviting atmosphere. Large windows flood the space with natural light, highlighting the home's impeccable design. The property features a versatile LEGAL suite, which can be configured as a 1 or 2-bedroom suite--perfect for guests or rental income. Additional comforts include added insulation in the attic, ensuring energy efficiency throughout the seasons. Enjoy your private backyard sanctuary, complete with beautifully maintained gardens and a peaceful setting ideal for relaxation. Conveniently located near a middle school, an elementary school and transit options, this home provides easy access to everyday amenities while offering a retreat from the hustle and bustle. There is almost no traffic at the end of this street. Don't miss the opportunity to own this exquisite home in Walnut Glen Estates--schedule your showing today and experience the tranquility and beauty firsthand! Get ready to call this one ""HOME!"" (id:6769)