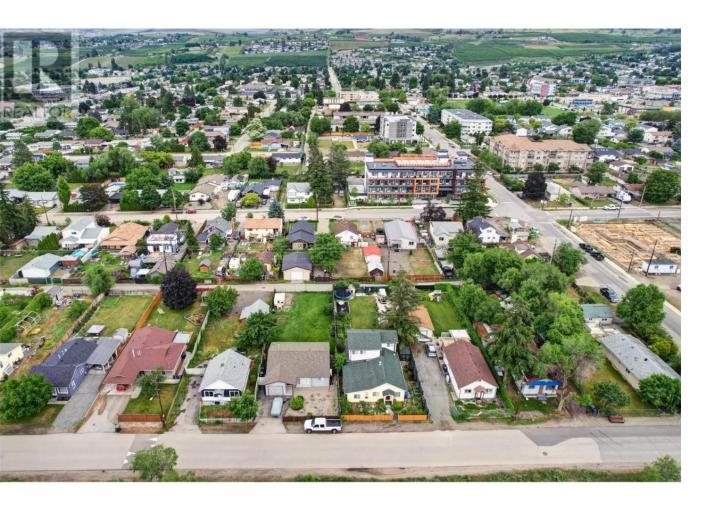

## 365 Froelich Road Kelowna British Columbia

\$969.000

DEVELOPER ALERT FOR TOA ZONE! Prime .90 acre land assembly that offers a potential 120+ unit opportunity. Located close to the bustling UC4 - Rutland Core but still offering peace and quiet. In the 400m TOA sector allowing for low parking requirements with the City and a FAR up to 2.5. Be a part of the rapidly growing UC4 neighbourhood! This 6+ storey site will offer superior unobstructed views of the valley, steps to shopping/transit/schools and all the amenities of the Rutland Core. Great rent back potential. This listing is for one property only, 365 Froelich Rd. It is part of a land assembly which includes these separately listed properties: 405, 375, 385 Froelich Rd. COMPETITIVELY PRICED! (id:6769)