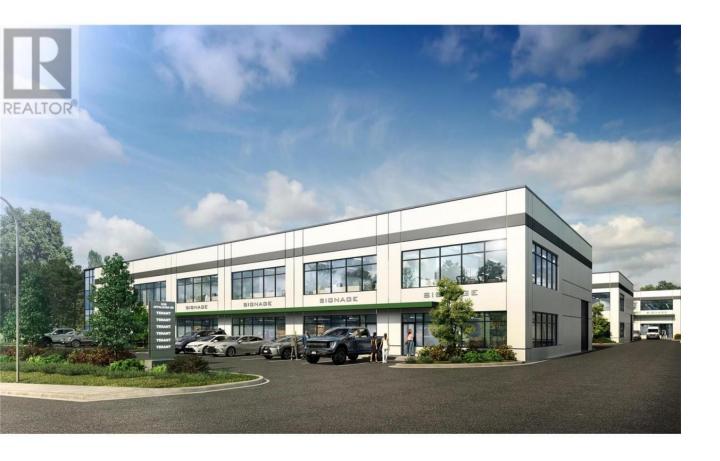

## 3226 Appaloosa Road 3C Kelowna British Columbia

\$1,136,875

Units at Link Academy offer highly flexible floor plans ranging from 2,675 sf up to 18,040 sf of contiguous space. Featuring both front or rear-loading options, Link Academy is perfect for businesses that require high-exposure showroom space, corporate office appeal, light manufacturing or warehousing and distribution.

Units start at \$425/SF - Estimated completion Q2 2025. Detailed brochure available in supplements. (id:6769)

Originally Listed by: Coldwell Banker Horizon Realty

Royal