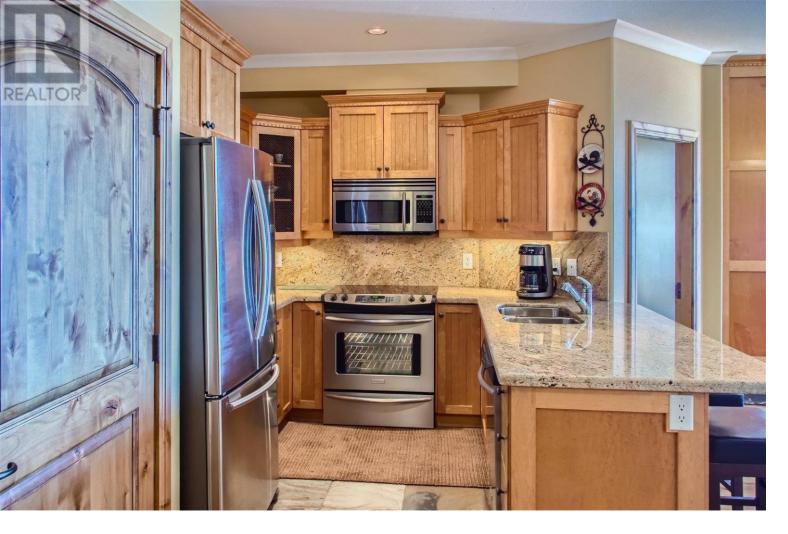

## 7700 Porcupine Road 4-604 Big White British Columbia

\$949,000

Welcome to Aspens 4-604, your dream mountain retreat atop Big White, offering pristine south-facing views. This exclusive 3-bedroom, 2-bathroom top-floor corner unit has been meticulously maintained for personal use, ensuring a brand-new feel. Inside, a cozy foyer with heated slate flooring leads to a well-designed kitchen, complete with modern appliances and a breakfast bar, opening to a spacious dining and living area with a decorative gas fireplace. The master suite boasts mountain vistas and an ensuite with heated floors, while two additional bedrooms provide flexible living spaces. The balcony presents stunning views of the Monashee Mountains, Telus Park and Slopeside. This condo features a ski locker and underground parking, enhancing your ski-in/ski-out experience. Aspens 4-604 combines luxury and functionality, making it an ideal mountain sanctuary. (id:6769)