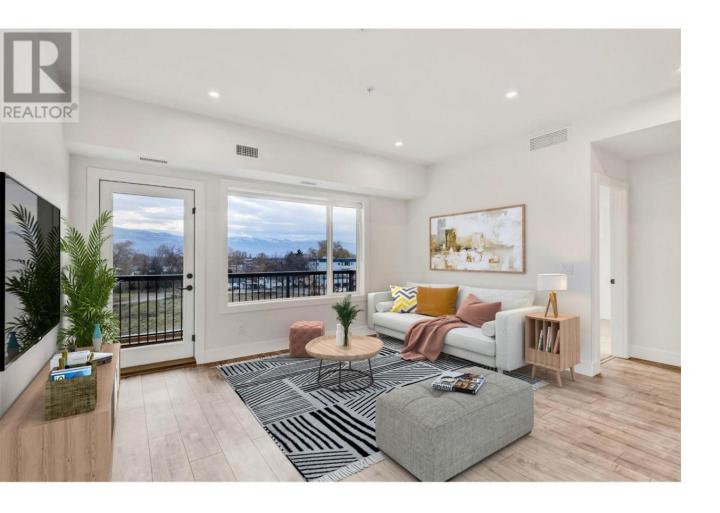

## 1220 Pacific Avenue 404 Kelowna British Columbia

\$574,900

ACT FAST! WE ARE THE LOWEST-PRICED NEW CONSTRUCTION 2-BEDROOM, 2-BATH CORNER UNIT AVAILABLE IN ALL OF SOUTH KELOWNA & SPRINGFIELD/SPALL. LISTED AT \$100 LESS PER SQ.FT. THAN THE MOST RECENT SALE IN THIS BUILDING! Welcome to your new home at The Rydell, a contemporary 853 sq.ft condo nestled in Kelowna's vibrant urban centre. Situated just steps from Capri Mall, restaurants, grocery stores, & all urban conveniences, this pet-friendly residence offers the perfect blend of style & convenience. This condo features 9' ceilings, oak laminate floors, elegant quartz Bianco Gioia countertops & an abundance of natural light from south-facing windows, showcasing stunning mountain views. Modern amenities include a Samsung kitchen appliance package, in-suite washer/dryer, & a private deck ideal for BBQs. The bathrooms exude modern elegance with white shaker cabinetry & double vessel sinks in the ensuite. Residents can relax or entertain in the common clubroom with a kitchen & expansive BBQ patio, perfect for enjoying Kelowna summers. Additional features include 2 secure bike storage spots, enclosed parkade parking, & a strata fee of \$337.54/month covering hot water, landscaping, & strata management services. Pet-friendly policies allow for two pets with restrictions. With immediate possession available, don't miss out on this opportunity to embrace modern urban living at The Rydell. Act guickly to make this your new home! (id:6769)