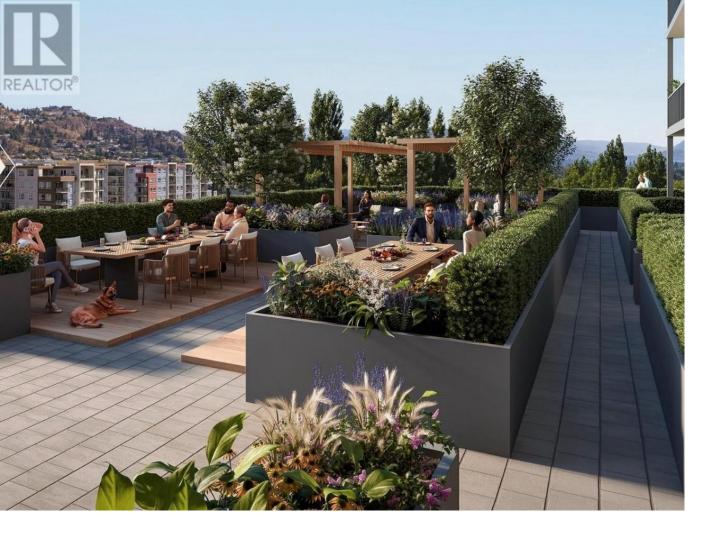

## 620 Coronation Avenue 408 Kelowna British Columbia

\$465,000

Experience boutique downtown living at Nolita, nestled in a charming residential neighborhood within downtown Kelowna. This stylish brand new Jr. one-bedroom condo with open concept floorplan and 9' ceilings is ideally situated minutes from UBCO's future downtown campus and close to a plethora of shops, restaurants, beaches, parks, and more. This unit is surrounded by Kelowna's vibrant art and cultural scene and features 1 storage locker and 1 parking stall. Enjoy your Exclusive outdoor space with barbecue, seating areas, and fire tables for entertaining or relaxing. Nolita's Pet-Friendly allows up to two pets, with access to Nolita's dedicated outdoor dog run. Innovative building technology for added convenience with safe and secure parking equipped with EV ready stalls. Fall in love with the vibrant lifestyle at Nolita, where modern comforts meet downtown charm. Don't miss out on this unique opportunity to be part of Kelowna's exciting future. (id:6769)