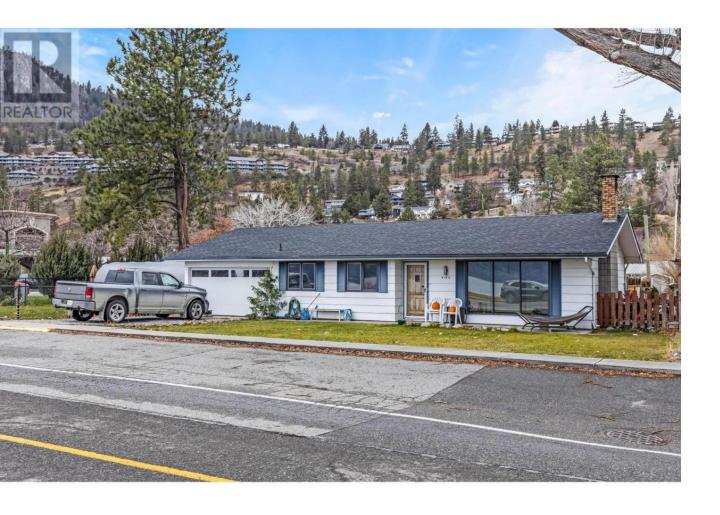

## 4194 Beach Avenue Peachland British Columbia

\$2,060,000

ow RARE is it to find a piece of Real Estate this INTERESTING? The opportunity is NOW. This ONE of a kind piece of PRIME land is located right off the main entrance into the resort style town of Peachland. The future of this property will be some of the most sought after development in town. Located directly across the street from BLISS BAKERY, this 10,000 sq. ft., semi waterfront, corner lot has an almost 1100 sq. ft Rancher on it that will continue to generate INCOME while it is being held. NO SPECULATION TAX. The City of Peachland is encouraging development of this piece. A number of different ideas have been explored. How about retail on the ground floor and condos above? What about the potential of perhaps a waterfront Hotel? The possibilities are NUMEROUS. As always, please check with the city before making any decisions. If you are looking for a UNIQUE opportunity to be involved in the development of this lakeside town, please get in touch. (id:6769)