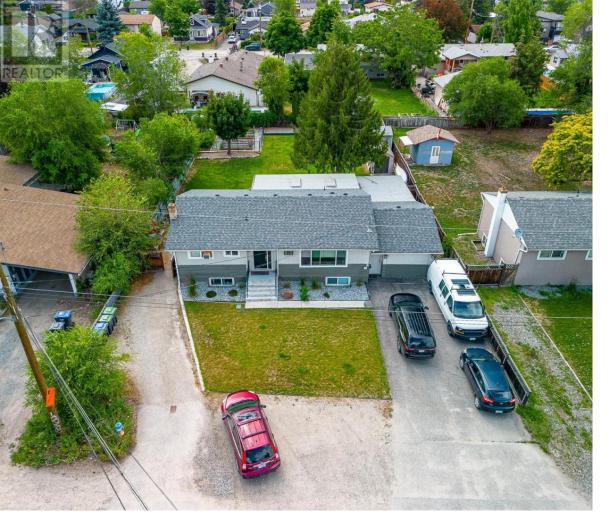

## 420 Asher Road Kelowna British Columbia \$1,499,000

LAND ASSEMBLY OPPORTUNITY!! Developers and investors here's the opportunity to acquire this property along with four others. This assembly consists of five prime properties zoned for future development. Acquiring all five properties would provide a combined land area approximately 1.24 acres. There is the possibility of putting a residential building up to 6 storey considering all requirements are met. This property must be acquired with 390, 410, 430 and 440 Asher Road. This location is conveniently located near Rutland Sports Field, YMCA, Rutland Elementary and Secondary, transit, 10 minutes to UBCO and the Airport and 15 minutes to Downtown Kelowna. Come take a look and be a part of the early stages of development in this rapidly growing community. (id:6769)