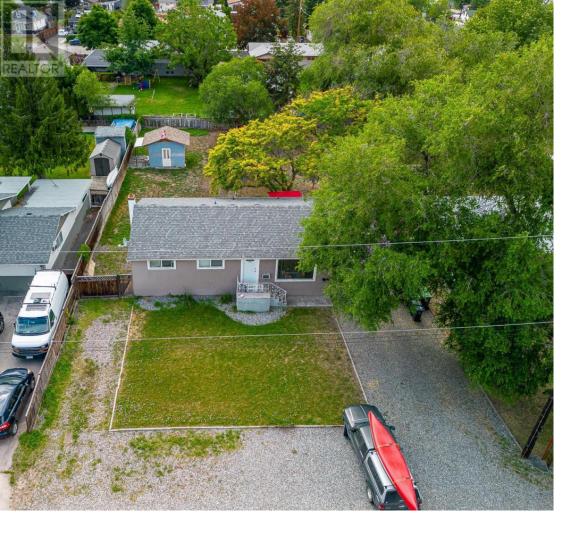

## 430 Asher Road Kelowna British Columbia

\$1,499,000

LAND ASSEMBLY OPPORTUNITY!! Developers and investors here's the opportunity to acquire this property along with four others. This assembly consists of five prime properties zoned for future development. Acquiring all five properties would provide a combined land area approximately 1.24 acres. There is the possibility of putting a residential building up to 6 storey considering all requirements are met. This property must be acquired with 390, 410, 420, and 440 Asher Road. This location is conveniently located near Rutland Sports Field, YMCA, Rutland Elementary and Secondary, transit, 10 minutes to UBCO and the Airport and 15 minutes to Downtown Kelowna. Come take a look and be a part of the early stages of development in this rapidly growing community. (id:6769)