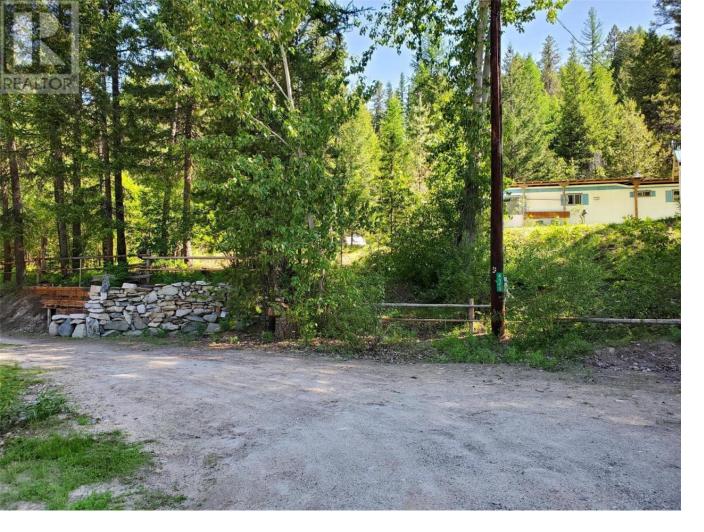

## 4340 Highway 33 Highway Beaverdell British Columbia

Plan now and build later! Hunters, nature buffs, retirees! This 5 acres has location, location, location with a creek at the back! It shares a fence with crown land so you can go on adventures on your quad and explore the lake just up the forestry road. There is a cleared area for your dream home when you're ready. The services are in & all ready to go. This 5-acre parcel is already to build a beautiful home on. There is a spick & span retro trailer to live in or camp in the meantime. The property is bordered by the forestry road to Tarus Lake and Tarus Creek in the back, complete with water license. If you want access to crown land and forever adventures, this is the place. There is 200-amp service for a shop as well as ample power to the trailer. The land has lots of hills and valleys so that gives lots of surface to explore. The land is minutes south on highway 33 from Beaverdell - and yes, people do commute from here. Come check it out! (id:6769)