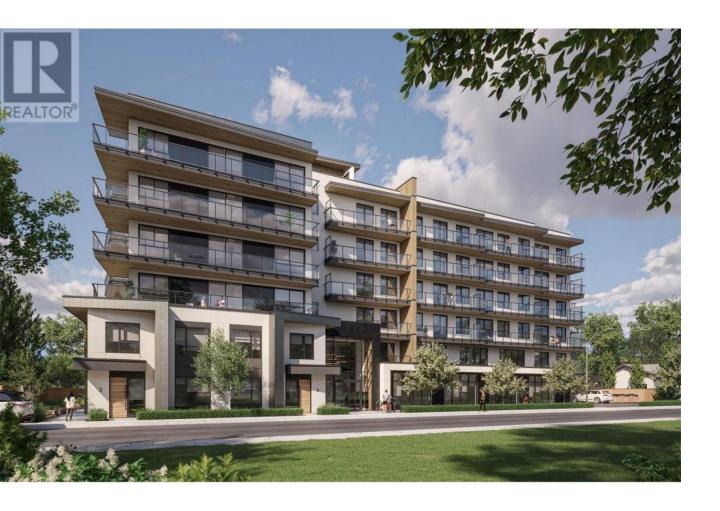

## 1280 Sutherland Avenue 445 Kelowna British Columbia

\$409,900

One bedroom, one bath home at Revo Kelowna, the latest Millennial Developments Smart Community(TM). Centrally located in the Capri Landmark district with a 98 Bike Score(TM) and pet and rental-friendly, this is an ideal home for a first-time buyer or investor. Spacious private patio, large walk in closet, generously sized bathroom, and large kitchen island with seating area. Full stainless steel appliance package including stackable washer dryer. Building amenities include rooftop recreational terrace, gym, spa- inspired wellness facilities, indoor and outdoor social spaces, coworking area, expansive communal green space, and organic gardens. Fully tech-enhanced living with digital keys, concierge app, smart parcel delivery, touchless facial recognition entry, and more. Presentation Centre now open at 1181 Sutherland Avenue for tours Tuesday - Saturday 12 to 5 featuring full-sized show suites to experience. Revo Kelowna - Revolutionizing Living Spaces. (id:6769)