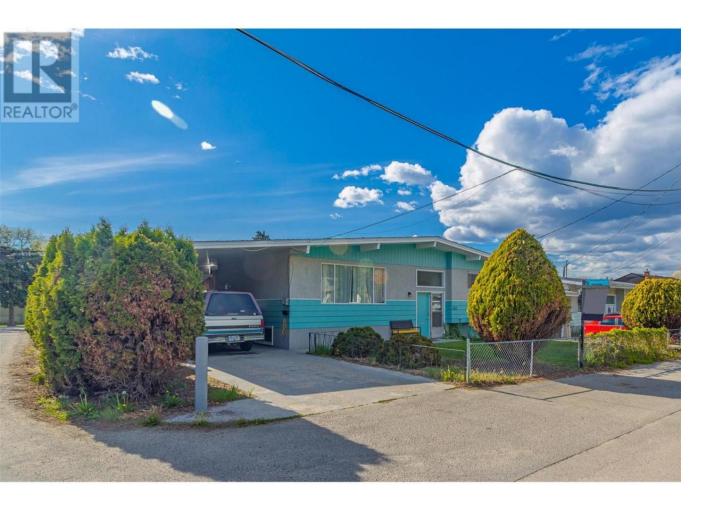

## 450 McDonald Road Kelowna British Columbia

\$949.000

Land Assembly opportunity! Sale of this property is contingent on the sale of the neighbouring 2 properties as a 0.52 Acre assembly to also include: 460 McDonald (MLS# 10272416) and 480 McDonald (MLS# 10272415). New Zoning to UC4 allows for 4-6 storey multi-family residential with bonuses up to 2.4 FAR. Ideal for condos or stacked/row townhome development or a great holding property for investors. 450 McDonald Rd is a 4 bedroom /2 bathroom home located in Rutland North on a .18 acre corner lot backing onto Asher Rd. Updated bathrooms and vinyl plank flooring. Ideal central and convenient location close to schools, parks, recreation, transit and shopping! (id:6769)