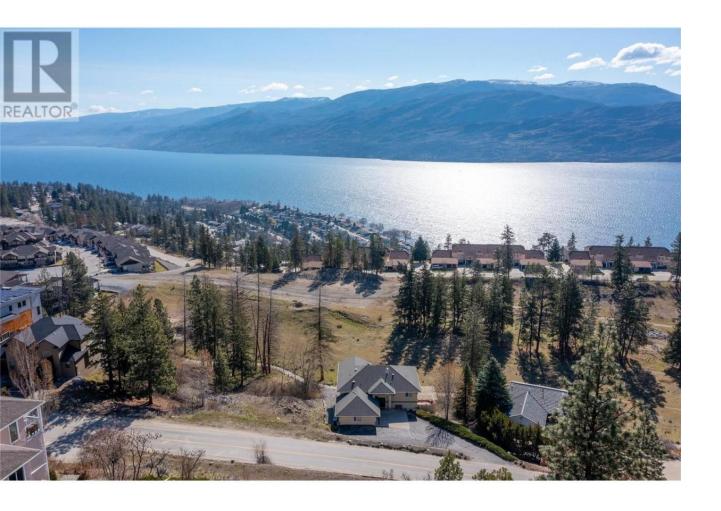

## 4623 Ponderosa Drive Peachland British Columbia

Investors, developers or just build your DREAM HOME on this terrific lake & mountain view lot with possible new golf course plans in the works. Located in one of Peachland's nicest areas and situated on a cul de sac with other fine homes, you are in your own private oasis yet minutes from the lake and DT core. Great opportunity to be part of the Ponderosa neighbourhood. No building timelines and you can bring your own builder. Seller has plans for a W/O rancher if potential buyer is interested (these would need to be okayed and verified with city). 72 ft frontage x 180 ft left side x 140 ft right side. (id:6769)