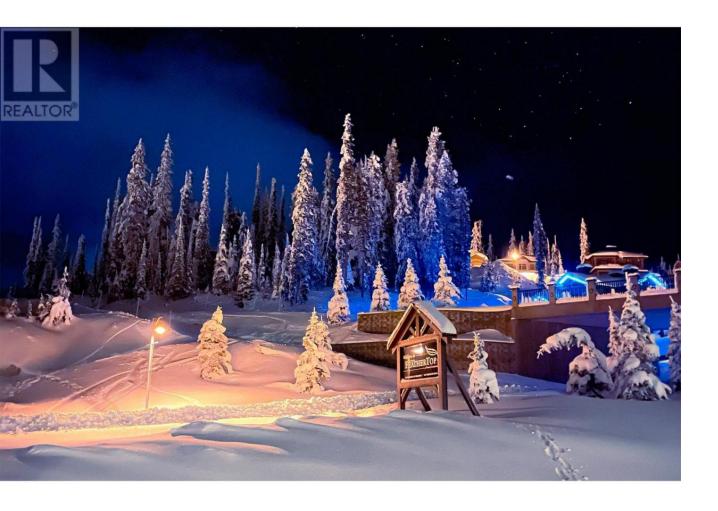

## 465 Feathertop Way Big White British Columbia

MUST BE SOLD! One of the few remaining lots at Feathertop to build your dream chalet, or use the Weninger Construction PLANS for a 3,000 sqft home (with side by side double garage) that are included. Surrounded by \$2+ million dollar homes, this 0.11 acre lot is approximately 50ft wide by 100ft deep. Take in the UNOBSTRUCTED VIEWS in this South East facing property and have one of the best SKI IN/OUT locations straight to the Black Forest Chair. The ski out is located straight out your back door, and it's only 25 meters to the run Shortcut. Bring your own builder and build whenever you're ready with no building timeline. \*\*LOT LINES ON IMAGES ARE APPROXIMATE ONLY\*\* (id:6769)