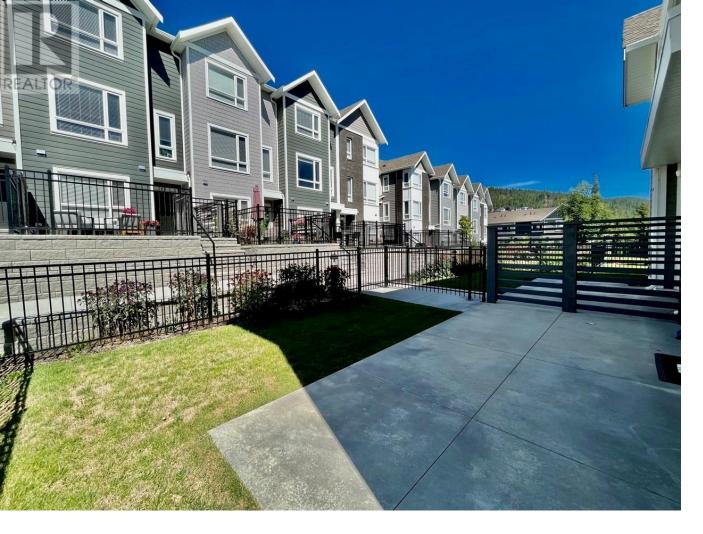

## 13098 SHORELINE WAY Other 47 Lake Country British Columbia

\$749,000

Located in an excellent location in a new community with 4 beds and 3.5 baths. Open concept and modern with quartz countertops, gas stove & stainless steel appliances. Primary bed has lots of closet space & ensuite. Good sized fenced yard for the kids & pets & a lovely garden. End unit & offset yielding privacy & natural light Double car garage. APEX at the Lakes is conveniently located near hiking trails, wineries, golf courses, parks, and lakes. It is also adjacent to Shoreline Park with its full size basketball court and play area making it essentially your back yard. (Including furniture) (id:6769)