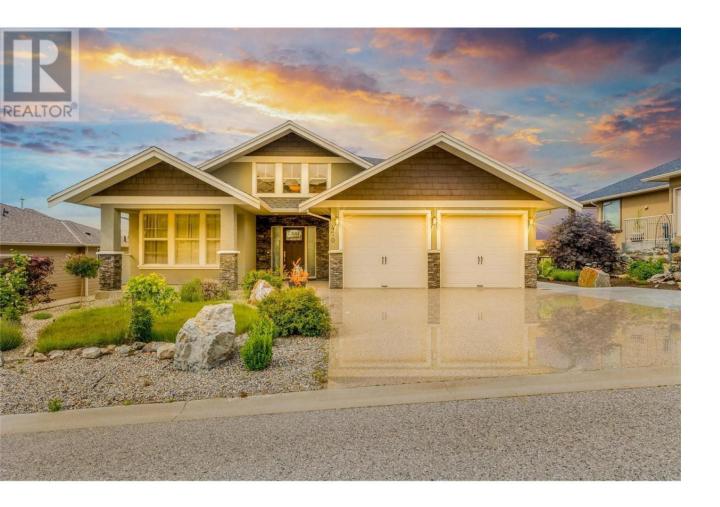

## 470 Trumpeter Road Kelowna British Columbia

\$1,348,800

Located in highly desirable Kettle Valley, this stunning walk-out rancher offers lakeview & room for a pool! The 4 bedrooms + den, 4 full bathrooms home boasts soaring vaulted ceilings complemented by the open concept design. The kitchen is expansive and features high-end appliances & beautiful granite countertops. Large covered lakeview patio with screens and BBQ hookup. The main floor offers spacious primary bedroom with 4 piece ensuite bathroom & walk-in closet. Another sizable bedroom, full bathroom, laundry room. The property is equipped with B&B license, providing the opportunity for profitable income. The walk-out basement is beautifully finished with generous living room, dining area & summer kitchen. 2 large bedrooms, 2 full bathrooms, separate laundry room. The basement also includes large rec room, which could be used as a home theater, gym, library. Backyard is ideal for young family, with plenty of space for trampoline, play structure & swimming pool. Expanded concrete patio area is wired for an outdoor shower & sauna. Heated floors in the bathrooms, ample storage space, oversized double garage & spacious driveway. Walk to Chute Lake Elementary School, daycare, restaurants & public transit. Near water park, parks, hiking & biking trails, tennis court, sports field, and so much more. Brand new fridge on main floor. Home has B&B license, great income potential (if it's owner's primary residence). (id:6769)