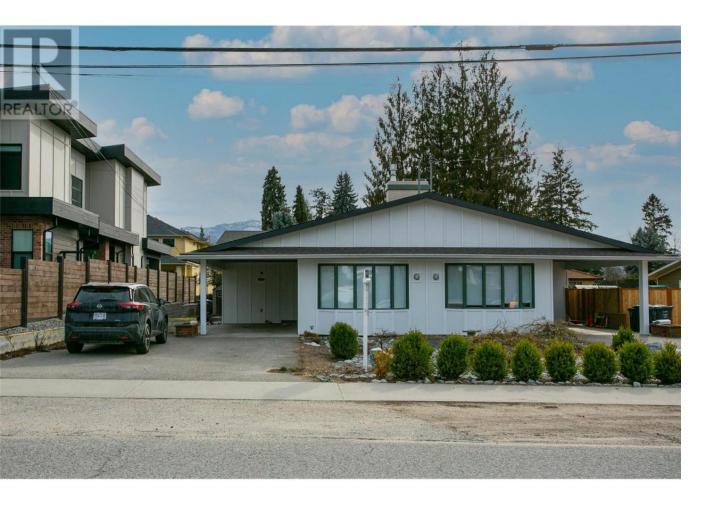

## 479 Eldorado Road Kelowna British Columbia

\$829,900

Fantastic newly stratified semi-detached home located in one of the finest neighborhoods in Kelowna. This lower mission street is just steps to the lake and a short stroll to Sunshine market and South Pandosy restaurants and amenities. Home is completely renovated throughout including new kitchen, bathrooms, flooring, fixtures, it's a bright and beautiful home with an open concept floor plan. The exterior is recently upgraded with hardi-board siding and looks like new. Fantastic private and level yard can accommodate a pool (adjoining side just installed a pool). This is a special offering to get into a like new home, in a highly desirable Lower Mission Neighbourhood. Note 3rd bedroom is currently a family room but could easily be converted. (id:6769)