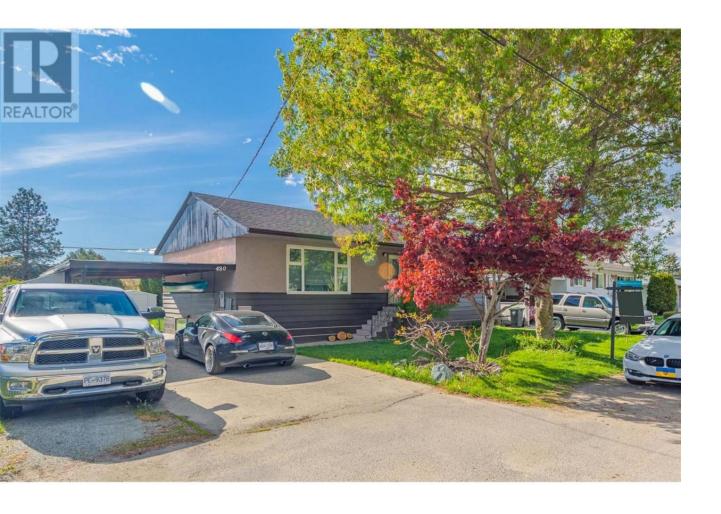

## 480 McDonald Road Kelowna British Columbia

LAND ASSEMBLY Opportunity! 480 McDonald Rd is to be sold with its neighbours 450 McDonald (MLS #10272417) and 460 McDonald( MLS# 10272416) as a set of 3 assembled properties, total 0.52 Acres. UC4 ZONING allows for 4-6 storey multi-family residential with bonuses up to 2.4 FAR. Ideal for condos or stacked/row townhome development or a great holding property for investors. 480 McDonald Rd is a 4 bedroom /2 bathroom home located in Rutland North on a .17 acre lot backing onto Asher. Lots of updates throughout. Basement in-law suite 2 bedroom/ 1 bathroom with separate entrance. Ideal central and convenient location close to schools, parks, recreation, transit and shopping! (id:6769)