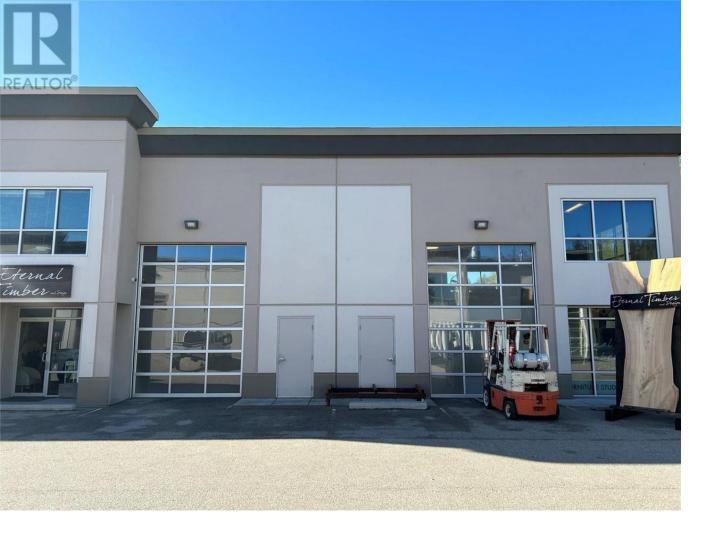

## 1580 Innovation Drive 5 & 6 Kelowna British Columbia

Introducing units 5 & 6 at 1580 Innovation Drive, ideally situated in the heart of Kelowna's Airport Business Park. This exceptional mixed-use industrial space, now available for immediate lease, offers 1,793 SF plus 437 SF of mezzanine space in unit 5 and 1,865 SF plus 570 SF of mezzanine space in unit 6 with the option to combine units for a total of 4,665 SF. These combined units seamlessly transition from a renovated front-end reception area to an extended warehouse, providing a flexible environment for diverse business needs. With a generous 22 FT clear ceiling height, 1 glass grade-level loading door per unit, a two-piece bathroom, and office space in the back, it's an ideal space for a variety of applications. (id:6769)