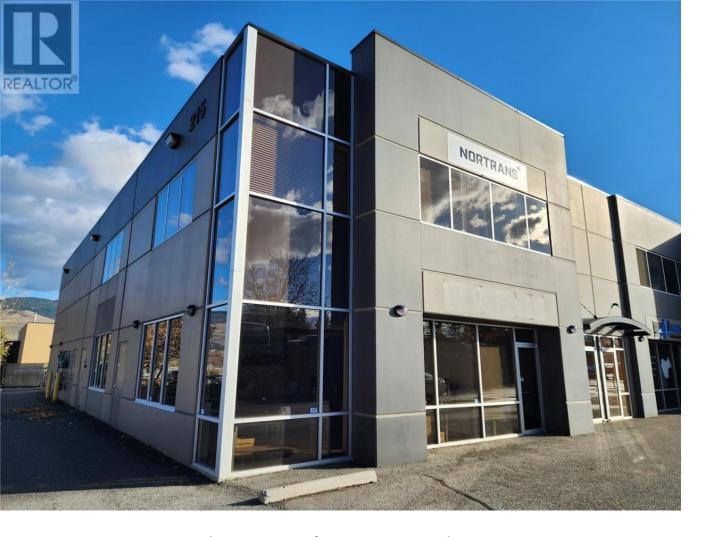

## 215 Neave Road 5 & 6 Kelowna British Columbia

\$16

Opportunity to lease approximately 3,376 square feet of ground floor office and warehouse area. Unit #5/6 offers newly finished open concept work area with private offices, boardroom and rear warehouse. The property is located on the corner of Neave Road and Hollywood Road N with excellent exposure and onsite parking. (id:6769)