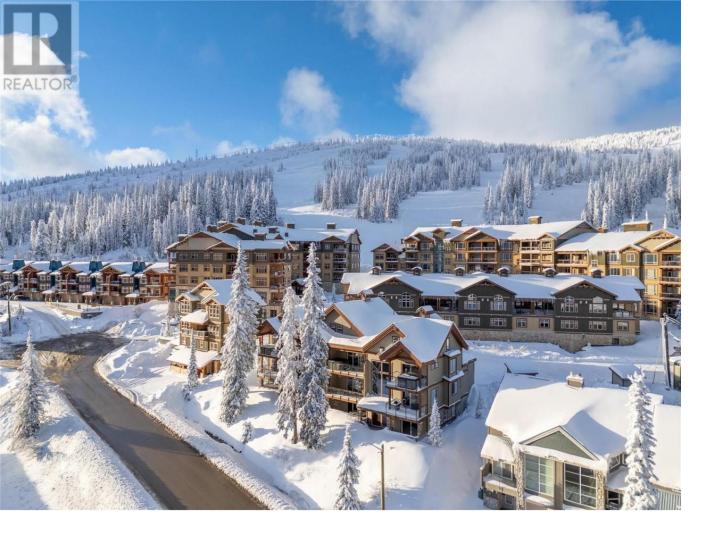

## 7685 Porcupine Road 5 Big White British Columbia

\$965,000

Discover the pinnacle of luxury living with this stunning 3-bedroom, 3-bathroom townhouse, perfectly situated at the top of Big White. Offering true ski-in/ski-out access to 5 ski lifts as well as the Village Centre this property pairs unmatched convenience with jaw-dropping views of the Monashee Mountains, creating the ultimate alpine retreat. The gourmet kitchen is a chef's dream, featuring top-of-the-line appliances: a Thermador fridge/freezer, 6-burner Bertazzoni gas range, double-drawer Fisher & Paykel dishwasher, and a hand-pounded copper sink, all complemented by gleaming granite countertops. Custom ash hardwood flooring & cabinetry combined with designer hardware elevate every corner of this sophisticated mountain home. Designed for entertaining, the property boasts a built-in sound system throughout, including on the decks, where you'll find a gas BBQ and a brand-new hot tub-perfect for apres-ski relaxation. Thoughtfully crafted for convenience, your private storage locker is located right at your doorstep in your private carport with additional parking available for guests. This townhouse offers a harmonious blend of luxury, functionality, and world-class skiing access. Whether you're a passionate skier or simply seeking a serene mountain retreat, this home is your gateway to Big White's best. Don't miss this rare opportunity to own a piece of alpine paradise! (id:6769)