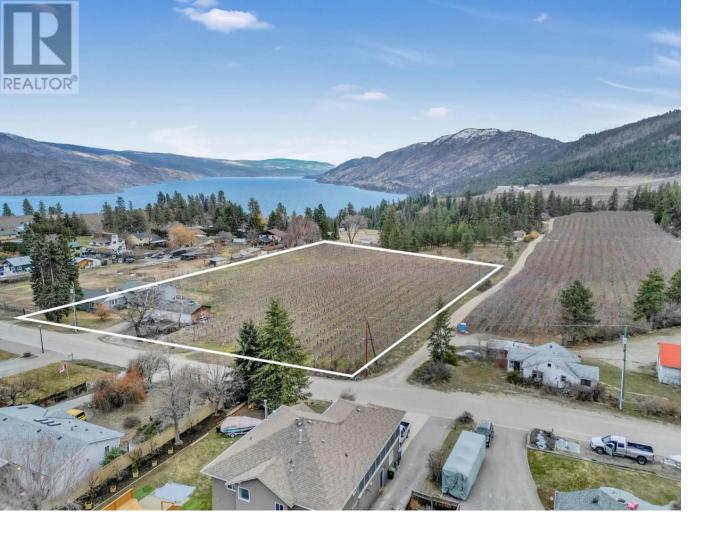

## 5028 Elliot Avenue Peachland British Columbia

\$1,295,000

Nestled on 4 picturesque acres, this property features a mature cherry orchard, farmhouse, and a detached shop, all framed by stunning mountain views. The orchard, home to Staccato and Sweetheart varieties, is meticulously maintained with high-density trees and a modern automatic micro-jet irrigation system. Located just minutes from Peachland's vibrant beachfront community, you'll enjoy convenient access to trails, beaches, shops, and amenities. The farmhouse is divided into three rental suites, two of which are occupied by reliable long-term tenants, providing a steady stream of income. In addition, a detached triple-bay shop with a concrete floor and power offers further income potential. This prime agricultural land is versatile, suited for various uses such as other crops, horses, or greenhouses. The well-managed orchard is currently leased year-to-year by the original grower, generating \$12,000 annually. With ALR A1 Zoning, the property allows for additional secondary suites, garden suites, and even agri-tourism accommodations for up to 10 guests.