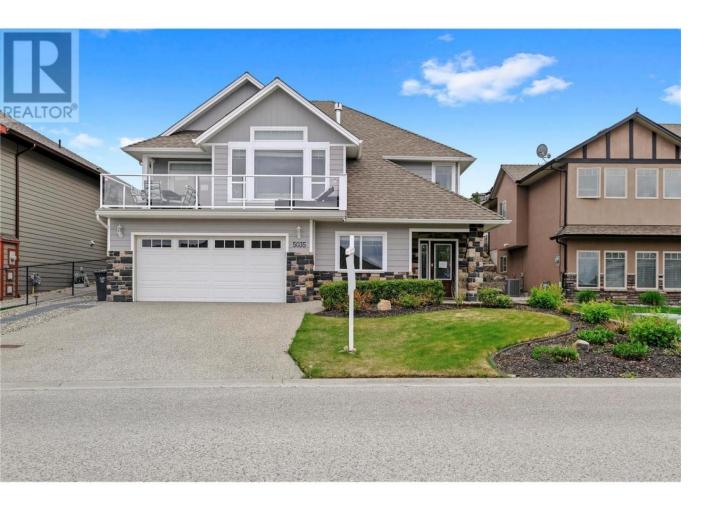

## 5035 SEON Crescent Kelowna British Columbia

UPPER MISSION 4 BEDROOM + OFFICE/DEN + 3 FULL BATHROOMS WITH LAKE, CITY AND MOUNTAIN VIEWS. Great Curb Appeal - Well Maintained with Private Backyard and oversize Garage with Built In Shelving. Granite Kitchen with Eating Bar, Loads of Vaults and Recessed Lighting, Transem Panels and Gorgeous Fireplace Feature Wall and Iron Work. Maple Hardwood Throughout the Main Floor. Large Master Bedroom [22 x 14] and Huge Family Room on the Lower Level. (id:6769)