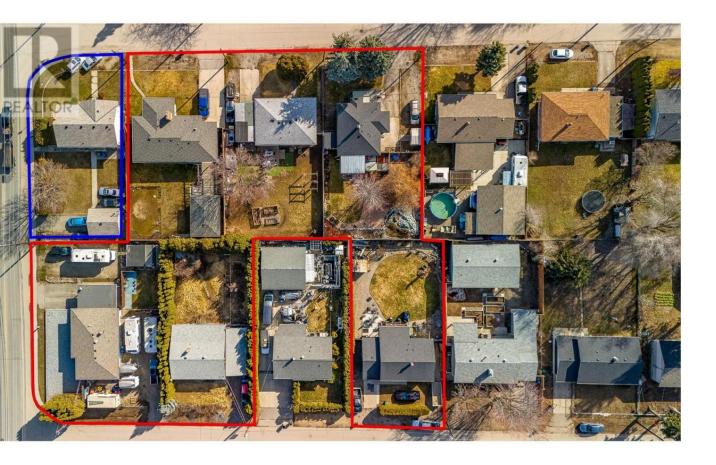

## 510 Donhauser Road Kelowna British Columbia

\$1,240,000

ATTENTION DEVELOPERS AND INVESTORS!! Discover an unparalleled opportunity to acquire this property along with 7 others strategically located properties in the heart of the vibrant Rutland community. Situated near Rutland Sports Field, YMCA, and Rutland Elementary and Secondary schools, these properties offer convenience and accessibility to essential amenities. With seamless transit connections and a mere 10-minute drive to both UBCO and the Airport, this location caters to the diverse needs of residents, students, and travelers alike. Furthermore, being just 15 minutes away from Downtown Kelowna, residents can enjoy the perfect balance of suburban tranquility and urban convenience. If all conditions are met, a residential structure with up to six stories could be constructed. With six properties listed with us and one listed with other brokerage, the 8th one, though not currently listed, is willing to sell. Don't miss the opportunity to be a part of the early stages of development in this growing community! (id:6769)