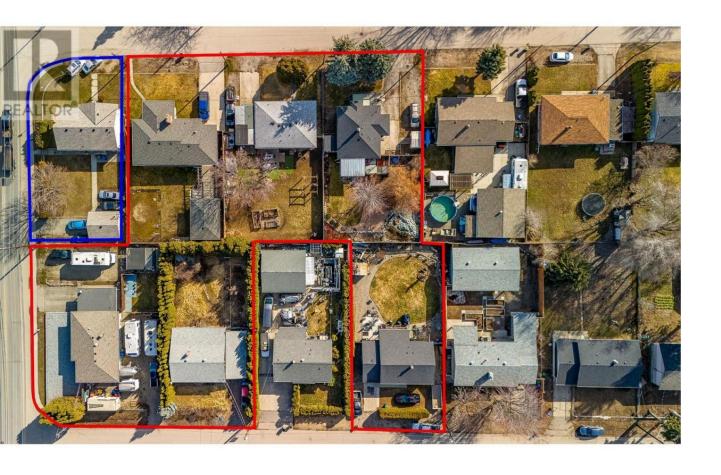

## 520 Donhauser Road Kelowna British Columbia

\$1,240,000

ATTENTION DEVELOPERS AND INVESTORS!! Discover an unparalleled opportunity to acquire this property along with 7 others strategically located properties in the heart of the vibrant Rutland community. Situated near Rutland Sports Field, YMCA, and Rutland Elementary and Secondary schools, these properties offer convenience and accessibility to essential amenities. With seamless transit connections and a mere 10minute drive to both UBCO and the Airport, this location caters to the diverse needs of residents, students, and travelers alike. Furthermore, being just 15 minutes away from Downtown Kelowna, residents can enjoy the perfect balance of suburban tranquility and urban convenience. If all conditions are met, a residential structure with up to six stories could be constructed. With six properties listed with us and one listed with other brokerage, the 8th one, though not currently listed, is willing to sell. Don't miss the opportunity to be a part of the early stages of development in this growing community! (id:6769)