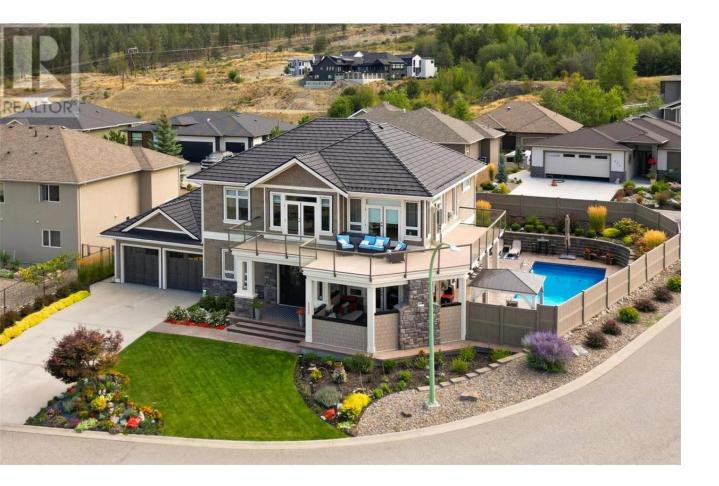

## 5335 Signet Crescent Kelowna British Columbia

\$1,850,000

Welcome to 5335 Signet Crescent, the 2011 PNE Dream Home! This stunning craftsman-style residence in Kettle Valley offers breathtaking panoramic lake views. Meticulously finished, this home blends beauty and comfort. Step into the chef's dream kitchen featuring a large island, granite countertops, and high-end stainless-steel appliances, including a six-burner gas stove and wine fridge. The open layout seamlessly connects the dining and living areas, flooded with natural light. The spacious master suite includes a cozy fireplace, a generous dressing room with a built-in safe, and a luxurious five-piece ensuite with a soaker tub and marble shower. Enjoy the private deck overlooking stunning lake views. Designed for relaxation, the home features a fully equipped theatre with built-in speakers and leather power recliners, plus three gas fireplaces. The expansive outdoor living space boasts a covered patio with a stone gas fireplace, a large in-ground pool, hot tub, and beautiful gardens-perfect for gatherings. With two additional bedrooms and bathrooms, this home offers ample space for family and guests. Located in the Chute Lake Elementary School catchment, it's ideal for families. Constructed with durable Hardie board and stone, the home includes central air, forced air heating, and an oversized garage/workshop. Don't miss this opportunity to own a blend of luxury, comfort, and stunning views! This property is a must-see! (id:6769)