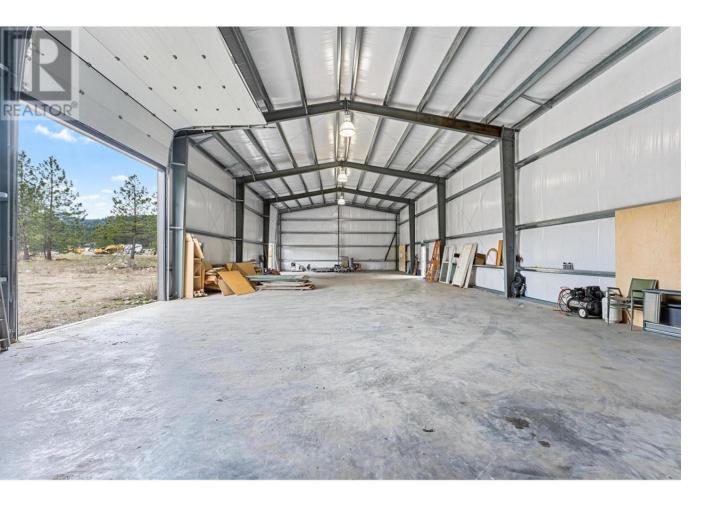

## 5440 McDougald Road Peachland British Columbia

Sought after 9.34 Acres Zoned I-1 with DEVELOPMENT POTENTIAL. Three warehouses in total on the property. Two of the warehouses are 50ft x 100ft offering a large folding door 14ft x 40ft as well as a 14ft x 14ft overhead door. They also are equipped with 6 bathrooms per warehouse. The third warehouse is 40ft x100ft with 2 industrial overhead doors and 600amp service. All warehouses on the property have cement floors and metal roofs and constructed within the last five years. The subject property was originally intended to be subdivided into several lots, each with a minimum of 1 hectare in size. The potential exists to complete the subdivision / development in tandem with the adjoining approximately 20 acre property @ 5460 McDougald Road. (id:6769)