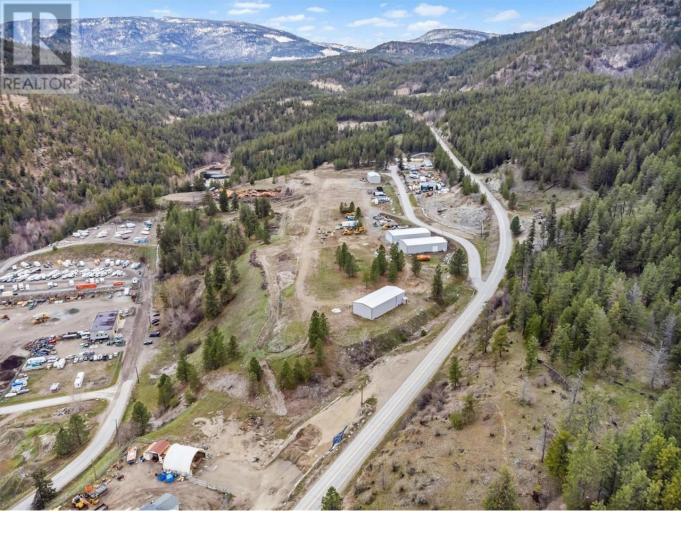

## 5460 McDougald Rd Road Peachland British Columbia

\$7,689,000

Here is your opportunity to own a warehouse on 20.61 acres zoned I-1. Backing onto crown land. The potential exists to complete the subdivision / development in tandem with the adjoining approximately 10 acre property @ 5440 McDougald Road (id:6769)