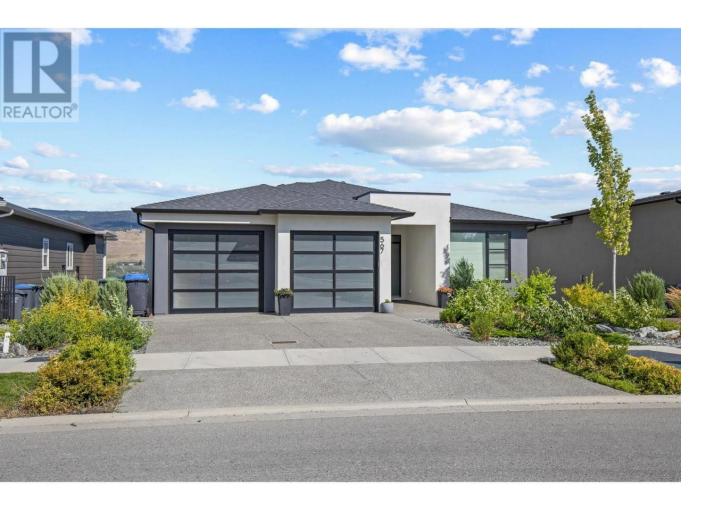

## 567 Acadia Street Kelowna British Columbia

Sought after University Heights area - This 3 bedroom+den with separate office has exceptional valley & mountain views. High end furnishings and appliances throughout. Quartz countertops, luxury vinyl plank flooring and stylish backsplashes to highlight the kitchen, fireplace, Ensuite and wet bar. There is a heated double car garage, 2 zone furnace, remote control blinds. Enjoy the spa like Primary ensuite with dual sinks, separate bath, heated floors and a contemporary accent wall. Entertain company or relax with the views & BBQ from your large covered balcony. The lower level boasts high ceilings with 2 bedrooms and spacious family area. Plenty of storage throughout the home, a second washer/dryer in basement, and an Expansive wet bar with quartz countertops, 2 wine fridges, ice maker, and dishwasher. There is a separate entrance from a private covered patio which can easily accommodate guests, in-laws, and/or suite. Professionally landscaped, low maintenance yard with fence and underground irrigation. Conveniently located near top academic institutes including UBCO and Aberdeen Hall. Less than 15 minute drive to downtown and only a few minutes to Kelowna airport, golf courses and wineries. Measurements are square footage from iGuide, verify if important (id:6769)