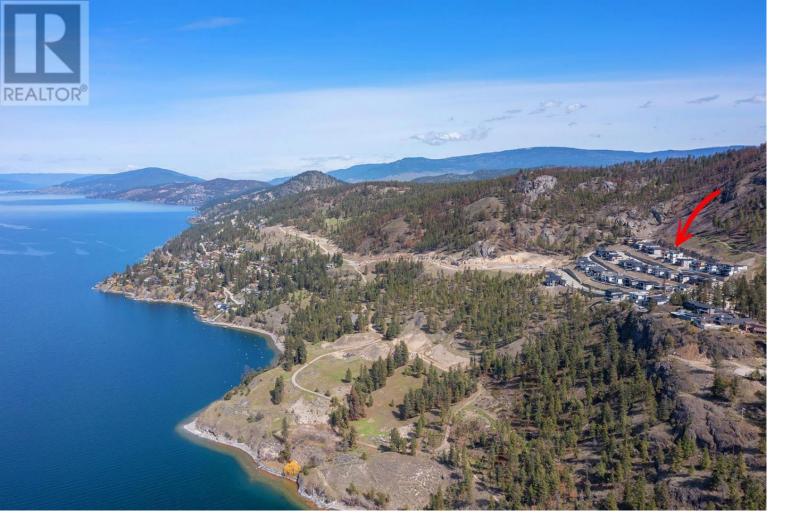

## 573 Clifton Court Kelowna British Columbia

Panoramic lake views from this PRIME building lot in North Clifton Estates! This coveted 44 lot phase is long sold out and almost completely built-out with stunning high-end homes. This is a rare opportunity to purchase a resale lot and one of the very best lots in the development. Located at the top of the development, with only parkland above and incredible lake and valley views below. This lot lends itself to a walk-out rancher OR a 2 storey plus walkout basement design...only this upper road can accommodate 2 storey (3 level) homes as there are no houses above to obstruct views. This is NOT a select builder development, however builders need to be approved by the developer and design guidelines are in place to ensure homes are built to a high quality standard. (id:6769)