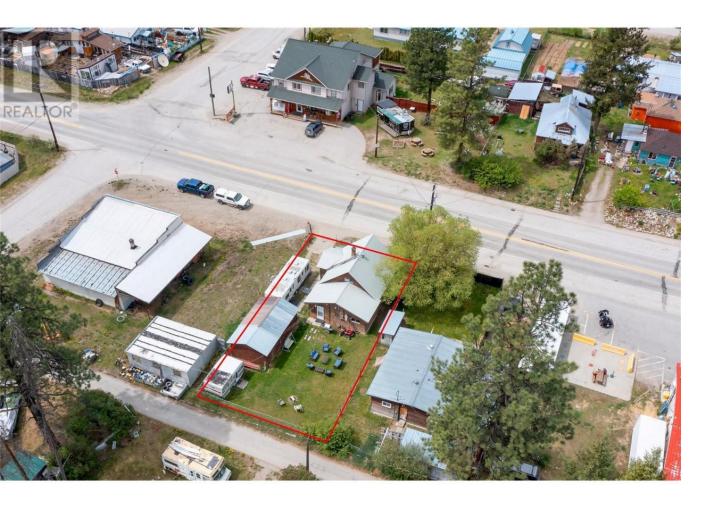

## 5836 33 Highway Beaverdell British Columbia

\$349,000

Investment Alert! Amazing property in the heart of Beaverdell. Centrally located 4 Bedroom home with a detached shop and a fenced yard. No restriction on zoning allows either Residential and/or Commercial Use. Walking distance to Beaverdell Elementary School, General Store, Post Office and Fire Hall. Endless outdoor recreation for those outdoor enthusiasts. (id:6769)