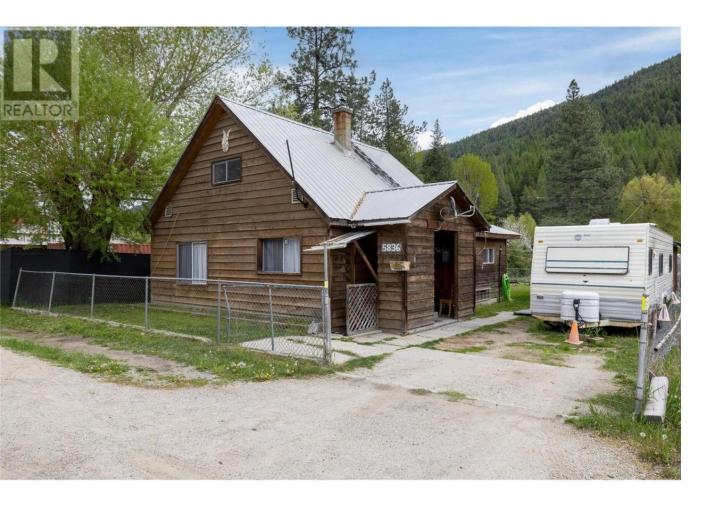

## 5836 33 Highway Beaverdell British Columbia

\$353.700

Amazing investment property in the heart of Beaverdell, located 50 minutes South of Kelowna. Centrally located 4 Bedroom home with a detached shop and a fenced yard. No restriction on zoning allows either Residential and/or Commercial Use. Walking distance to Beaverdell Elementary School, General Store, Post Office and Fire Hall. Endless outdoor recreation for those outdoor enthusiasts, and proximity to Big White Ski Resort. (id:6769)