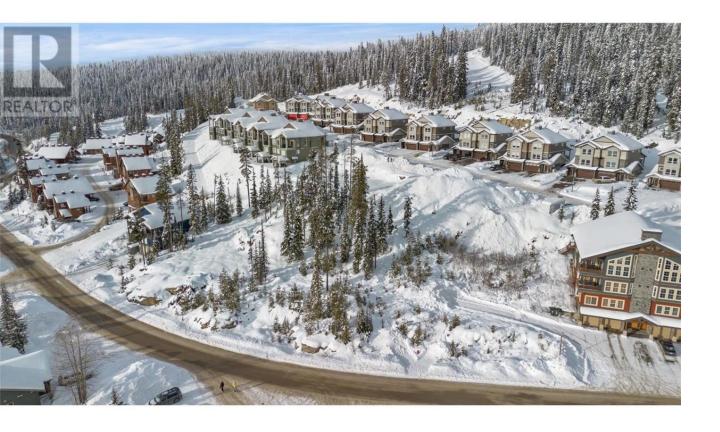

## 5850 Snow Pines Way Big White British Columbia

Prime building lot in Snow Pines. This R4 zoned .24 acre lot will support a 6 plex. All services at lot lines. Stunning views of the Monashee Mountain Range and Valley below. Easy ski to/Ski from access Located a 10 minute walk from the village center. GST already paid. Big White allows for Short Term Rental Opportunities and No Foreign Buyer Ban! Outdated building plans available for discussion purposes. (id:6769)