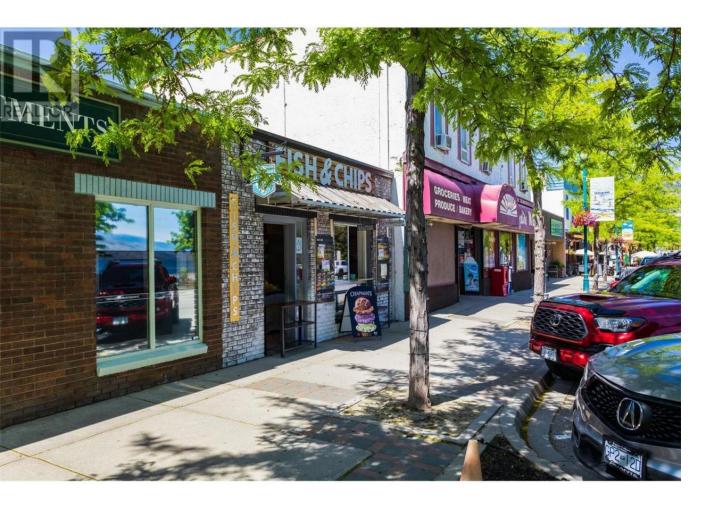

## 5860 Beach Avenue Peachland British Columbia

\$1,450,000

Premium location on Peachland's desirable Beach Avenue retail corridor, directly across the street from Beautiful Okanagan Lake and Peachland's main beachfront Park - amazing Okanagan Lake views. 50' x 120' corner lot with current C2 (Core Commercial) Zoning. C2 zone allows commercial and mixed use, up to 100% lot coverage, and up to 55' height. The existing building is a total of 1700 sq ft, comprised of 2 commercial spaces. 2 excellent long term tenants with 2 years remaining on their leases. (id:6769)