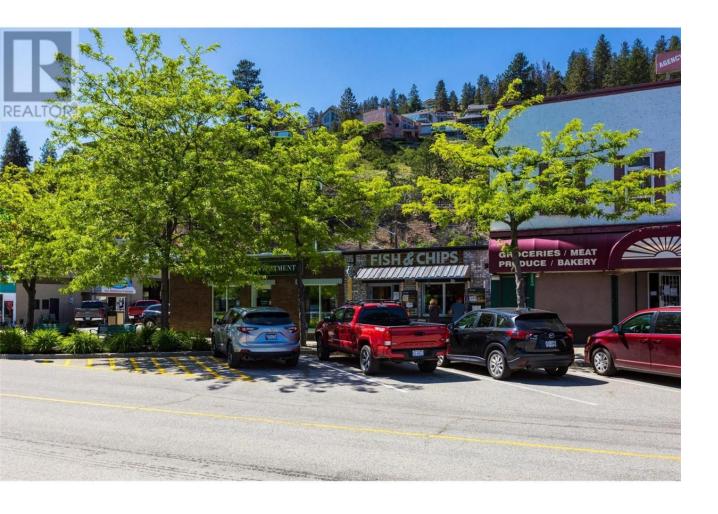

## 5860 Beach Avenue Peachland British Columbia

Premium location on Peachland's desirable Beach Avenue retail corridor, directly across the street from Beautiful Okanagan Lake and Peachland's main beachfront Park - amazing Okanagan Lake views. 50' x 120' corner lot with current C2 (Core Commercial) Zoning. C2 zone allows commercial, residential or mixed use, up to 100% lot coverage, and up to 55' height. The existing building is a total of 1700 sq ft, comprised of 2 commercial spaces. 2 excellent long term tenants with ending dates of August 2026. (id:6769)