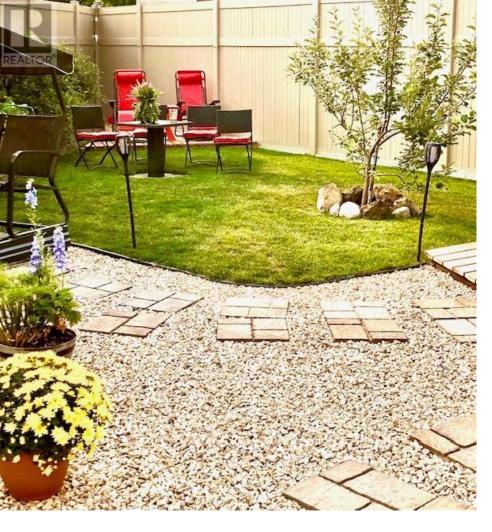

## 415 Commonwealth Road 587 Kelowna British Columbia

\$159,000

This large & private corner lot will provide peace & quiet with its beautiful landscaping and hot tub. Spacious covered deck yields ample space for relaxation & entertaining guests- featuring an enclosable gazebo. Storage shed included for all your toys. LOT ONLY (NO RV). Holiday Park Resort is pet friendly, including a fenced off-leash dog park. Amenities include: indoor and outdoor pools, hot tubs, pickle ball courts, library, billiards room, card games, wood working shop, craft area, restaurant/café, Recreation Centre, plus more! Close proximity to world class international airport, wineries, golf courses, skiing, Rail Trail, pristine lakes & shopping & entertainment. Lease term paid to 2035 (id:6769)