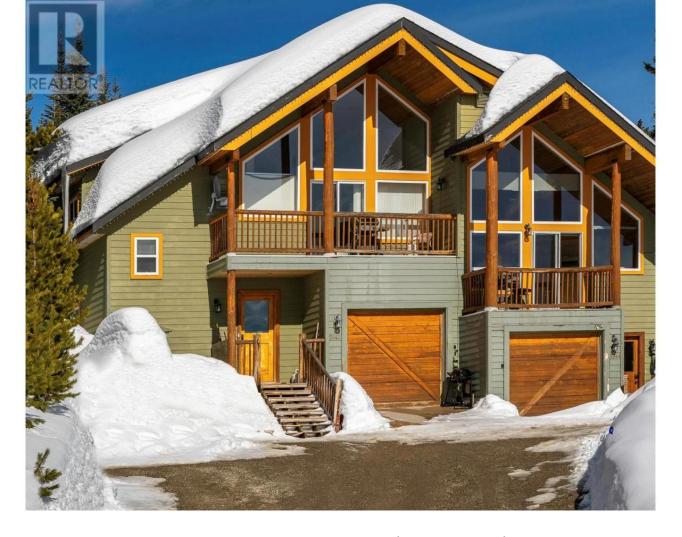

## 5942 Snowpines Crescent Big White British Columbia

This Duplex sits right on the Serwa ski run and has perfect ski access to and from your door. The natural light throughout the home is spectacular and the sunlight comes in from both the front and back of the home. A true stunning ski chalet right on the ski run and right next to the walking path for easy access to and from the village centre. A private one car garage and several other parking spaces outside make it easy to arrive and enjoy all Big White has to offer. With low strata fees this property is easy to manage and maintain. And when you sit in the great room upstairs you can feel the sun surrounding you and making the home warm and bright like few others on the hill can do. Don't wait or it will be gone. Perfect ski access right off the run. GST paid. (id:6769)