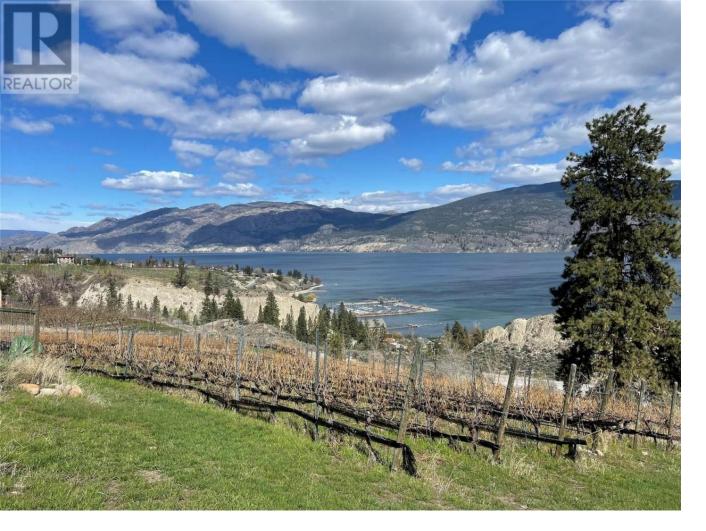

## 5950 HESPELER Road Summerland British Columbia

Plan your dream home on this .99 acre site with 180 degree views of Okanagan Lake and valley. The perfect site perched on top is natural for a rancher with walk out basement if desired. CR1 zoning allows for a single detached home or manufactured home along with a secondary suite. Plenty of space for chickens and livestock under current animal bylaws. Buy today and start planning your forever home tomorrow here in

Summerland, the perfect spot in the valley. (id:6769)