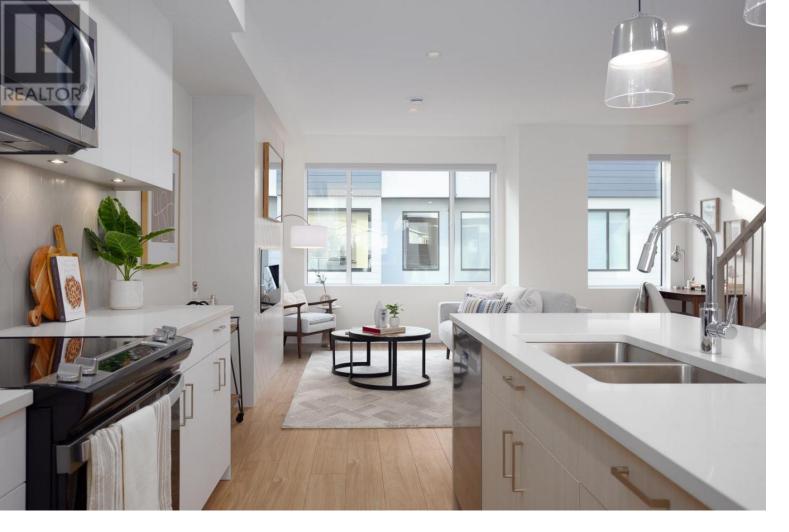

## 1225 Findlay Road 6 Kelowna British Columbia

\$689,900

FINAL RELEASE. NO STRATA FEES FOR 6 MONTHS. Single-family style living in a townhome community. The Nest at Findlay is the latest project from Millennial Developments. Located on a quiet residential street in Rutland next to a nature reserve, these new construction 3 bedroom/2.5 bathroom, three-story townhomes are a spacious alternative to single-family homes. Each townhome has a private, fenced back yard, double side-by-side garage with plenty of storage space, a balcony with gas BBQ hookup, beautifully designed finishes, and amazing community amenities. Conveniently located close to HWY 97, less than 10 minutes to the airport and UBCO, 15 minutes to downtown Kelowna with ample family activities and services nearby. Immediate Occupancy available. Rental, pet and family-friendly. Furnished show home located in #11 and is open Friday & Saturday 12 - 5. (id:6769)