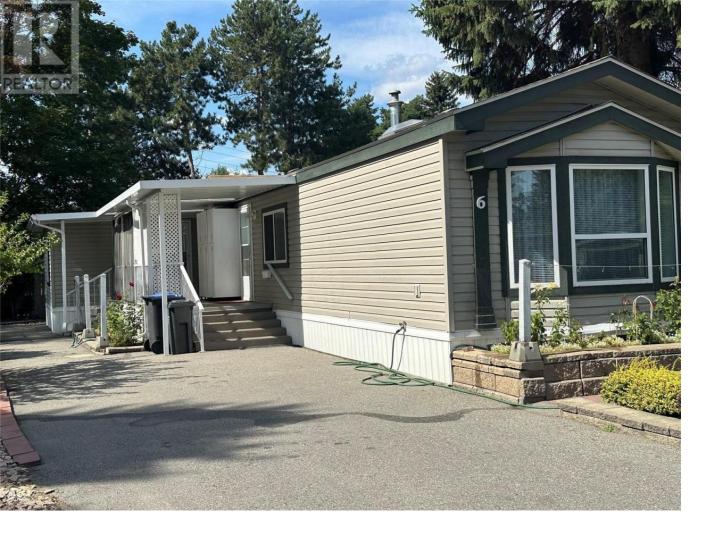

## 3535 Casorso Road 6 Kelowna British Columbia

\$224,900

Built in 2006 very clean, well kept, bright 3 bedroom 2.5 bathroom mobile home with many upgrades . Two bedrooms have separate outside entrances (perfect for the guests or roommates). There are 2 bathrooms with skylights and one with large soaking tub. The kitchen is spacious with lots of light and upgraded recently with quarts countertops. This area is open to the large living room and both have vaulted ceilings. There is a lot of storage area and tons of parking. This mobile comes with big covered deck which has 2 huge skylights and air conditioning unit. The home is situated on the large beautifully landscaped lot including flower and vegetable garden, there are even some fruit trees. The location is excellent, quiet and close to the lake, shopping, medical offices, hospital, transit etc. (id:6769)