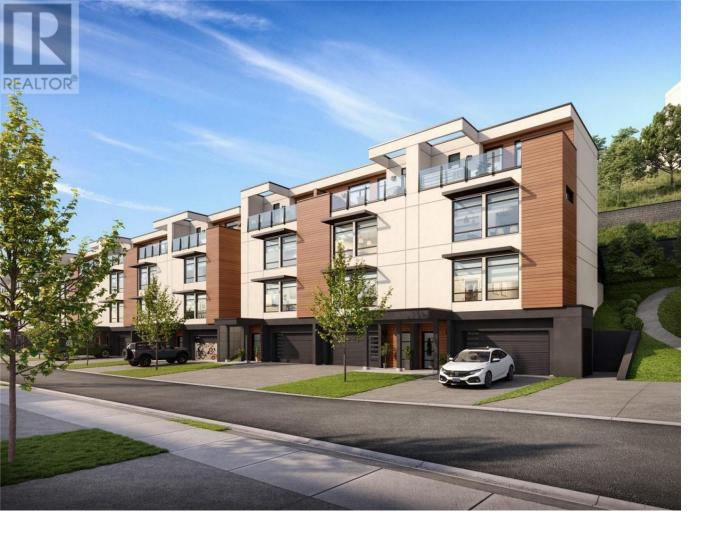

## 6008 Princess Street Peachland British Columbia

Featuring Somerset Heights Peachland's exclusive collection of Premium Homes. In the heart of the Okanagan lies Somerset Heights, where luxury intertwines with the essence of the region. This nearly completed home offers 2,054 square feet of interior living space, plus an additional 532 square feet of exterior living space spread across two decks and a patio. A private elevator ensures comfort and accessibility as you transition throughout 4 exquisitely designed living levels. Expansive windows allow the home to be bathed in natural light and well-planned layouts plus soaring 9'6" ceilings infuse each room with a feeling of spaciousness, while custom finishes add a touch of elegance and comfort to your experience. Luxury extends beyond the view with spacious walk-in closets featuring built-in organizers, heated flooring in the bathroom for added comfort during cooler months, and a fully tiled shower enclosure for a seamless and sleek appearance. Enjoy the soothing nature of the rain shower, complemented by a convenient built-in bench and wall niche to neatly tuck away all your personal belongings. Additional highlights include a double car garage wired for EV charging and two extra driveway spaces. Whether entertaining guests or seeking quiet relaxation, expansive outdoor areas offer an idyllic setting, complemented by meticulously manicured landscapes. This is a pre sale opportunity with 8 homes currently available. Sales Gallery located at 5992 Princess St, Peachland. (id:6769)